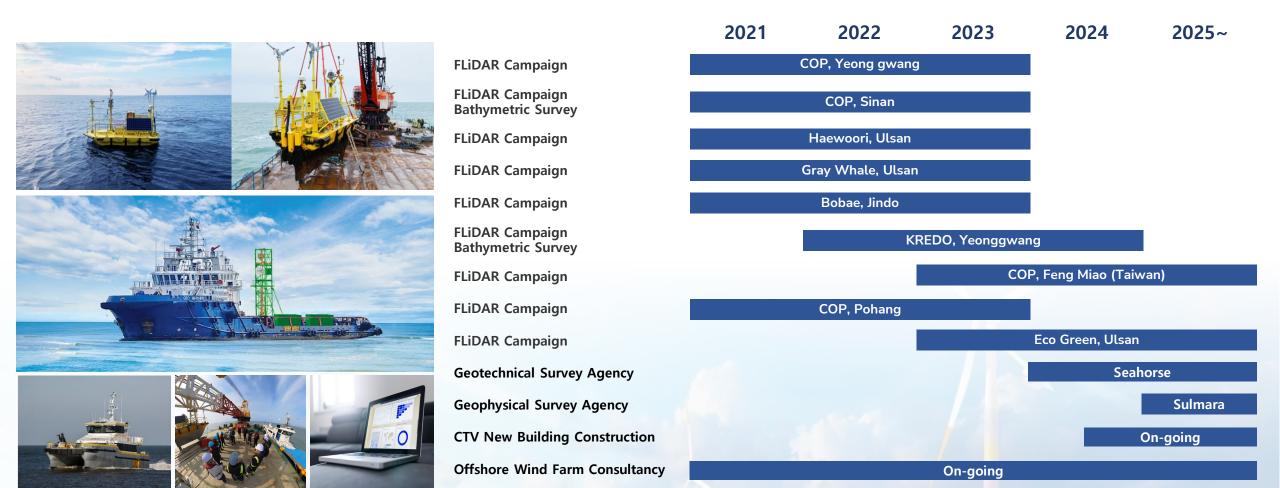

#### **Partners**

Site Investigation

**Geo-Physical** Survey

**Geo-Technical** Survey

**Transportation** & Installation

**0&M** 

- Tailored Data Collection
- Met Ocean
- FliDar

- UWCH
- 2D UHR
- Geo physical Survey
- UXO Survey
- UXO ID Survey

- Seismic Profiling
- Boring
- Deep Sea CPT, VSP
- Soil Investigation
- Lab test

- T&I fleets preparation
- JV Incorporation
- Load, Un-load engineering
- Mooring engineering

- O&M Training
- Cable Survey
- Seabed Survey
- Asset Inspection
- ROV Service